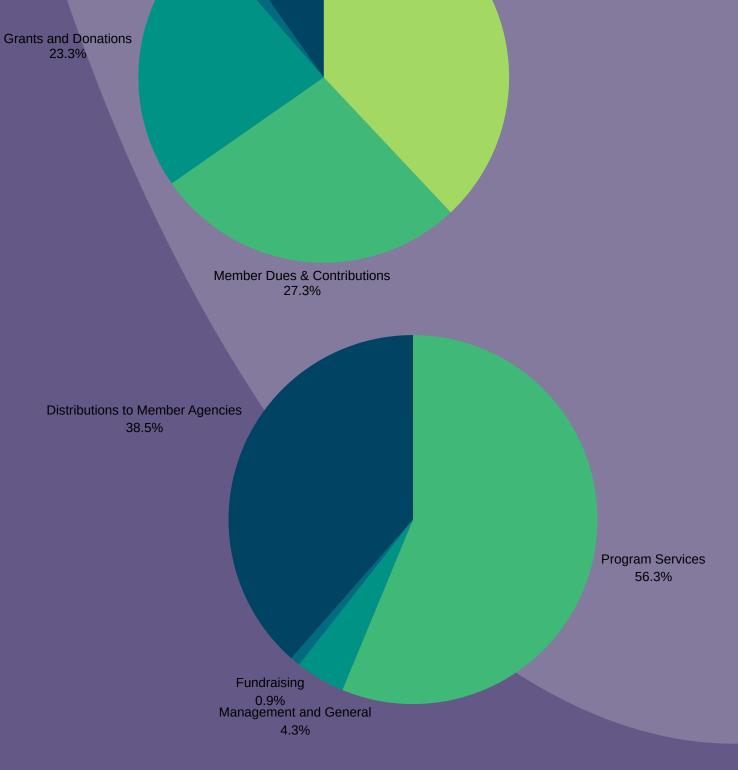

## **Operating Revenue & Support**

**Workplace Contributions Member Dues & Contributions**  \$473,052 \$340,064

Program Income 9.8%

> Workplace Contributions 38%

**Grants and Donations Annual Fees & Dues Program Income Employee Retention Credit Total Revenue** 

\$290,050 \$19,835 \$122,075 \$40 \$772,064

23.3%

### **Operating Expenses**

**Distributions to Member Agencies** \$473,052 **Program Services** \$690,835 **Management and General** \$53,314 Fundraising \$10,825 **Total Expense** \$754,974

Net Assets as of June 30, 2024: \$102,377