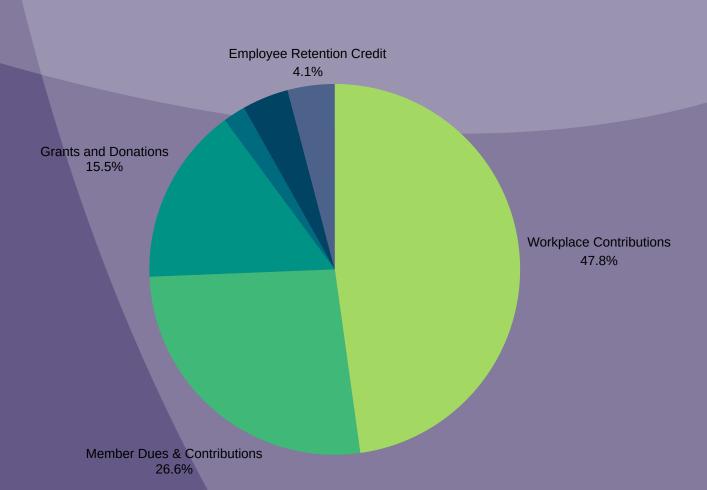

# Operating Revenue & Support

Workplace Contributions
Member Dues & Contributions
Grants and Donations
Annual Fees & Dues
Program Income
Employee Retention Credit

\$464,527 \$258,232 \$150,875 \$18,975 \$39,442 \$39,809