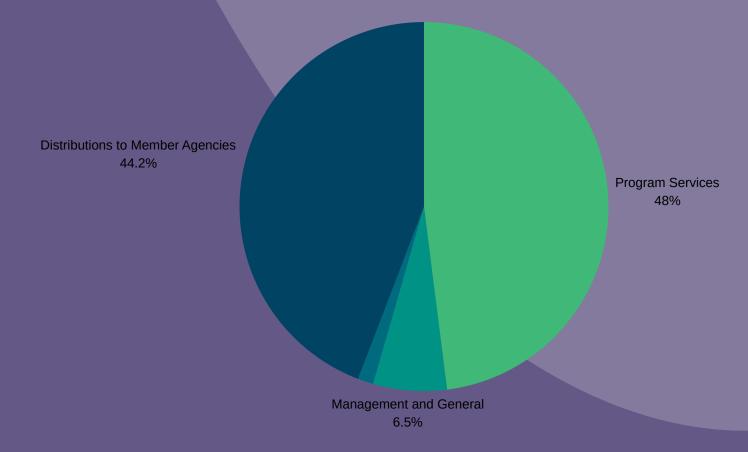

## **Operating Expenses**

Distributions to Member Agencies
Program Services
Management and General
Fundraising

\$464,527 \$504,836 \$67,831 \$14,434